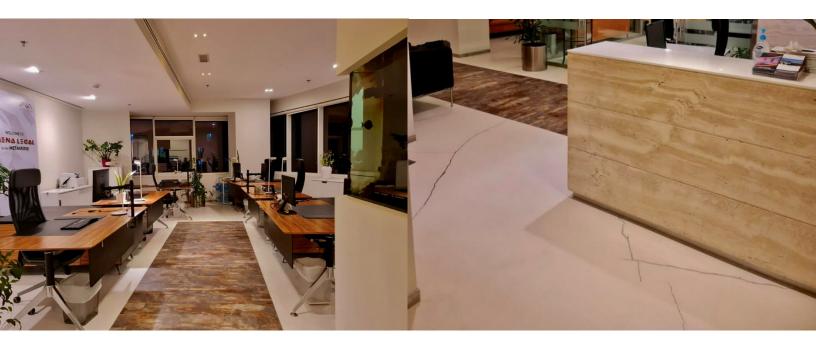

Our workforce started with the removal of the previously defective epoxy flooring by grinding the resin-based system until the previous substrate was completely exposed. Once the removal was finished, our team continued to lightly grind the surface, exposing the aggregates embedded in the concrete mixture of the substrate, indicating any cracks from the existing substrate, and offering a mechanical key to begin polishing the surface and create a highly presentable finish for the flooring. The cracks were filled with a high strength epoxy mortar to show the authentic and beauty of concrete while providing a seamless surface. The floor was then sealed to create a beautiful finish with extreme durability. When polished by a professional applicator, a regular screed can be transformed into a work of art, containing various aggregates and a sleek, uniform finish.

Our workforce continues to amaze our clients with their experienced methods of application and ability to bring their ideas to life. Client satisfaction is the most important factor to our projects and we consistently assist them by offering different options for materials, colours and finishes to meet their design requirements. Each member of our team creates a synergy that cannot be replicated and with beautiful finishes such as this, our surfaces will continue to develop within the design and build industry.

Completion Date: August 2022

Area Applied: 150 m<sup>2</sup>

Client: MENA Legal

System: Polished Concrete